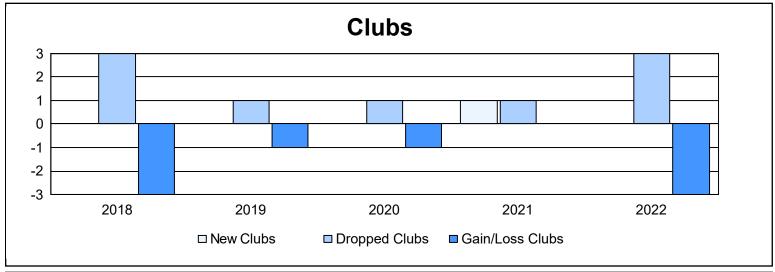

District 106 C As of June 2022 Cumulative

| Year      | New<br>Clubs | Dropped<br>Clubs | Gain/<br>Loss<br>Clubs | New<br>Members | Charter<br>Members | Reinstate<br>Members | Transfer<br>Members | Total<br>Member<br>Added | Total<br>Members<br>Dropped | Gain/<br>Loss<br>Members |
|-----------|--------------|------------------|------------------------|----------------|--------------------|----------------------|---------------------|--------------------------|-----------------------------|--------------------------|
| 2017-2018 | 0            | 3                | -3                     | 88             | 4                  | 0                    | 19                  | 111                      | 211                         | -100                     |
| 2018-2019 | 0            | 1                | -1                     | 89             | 1                  | 3                    | 8                   | 101                      | 159                         | -58                      |
| 2019-2020 | 0            | 1                | -1                     | 85             | 0                  | 0                    | 14                  | 99                       | 115                         | -16                      |
| 2020-2021 | 1            | 1                | 0                      | 30             | 23                 | 1                    | 4                   | 58                       | 156                         | -98                      |
| 2021-2022 | 0            | 3                | -3                     | 84             | 3                  | 0                    | 21                  | 108                      | 183                         | -75                      |
| Average   | 0            | 2                | -2                     | 75             | 6                  | 1                    | 13                  | 95                       | 165                         | -69                      |